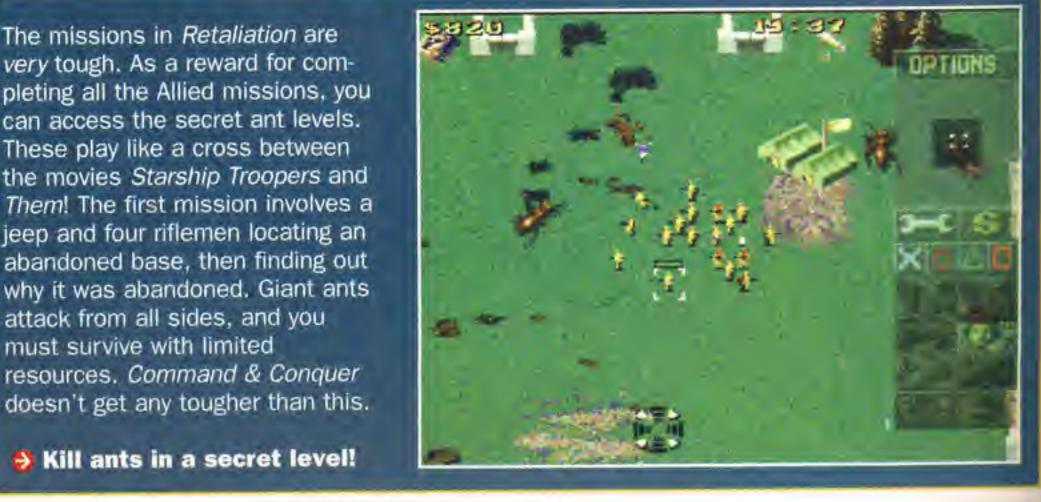

The Global Defence Initiative (GDI) and the evil Brotherhood of Nod are recruiting troops for all-out intergalactic war. Apply within.

While Tiberian Sun plays similarly to previous *Command* & *Conquer* games, there have been many subtle refinements and improvements. The coolest of these is that battle-experienced units become more powerful. Every time a unit is used, whether it be a single trooper or a tank of some sort, it gains experience points which improve its armour, speed, and power ratings. They can even gain new abilities on the way, making protecting your armies more important than before. The battle arenas are also much bigger than *Red Alert*'s, plus they have proper 3D terrain with various new surfaces which affect your vehicles, and even bits of scenery which can be blown away to your advantage.

First came Command & Conquer – a groundbreaking real-time strategy game that can be played by anyone, even people who don't own anoraks. Then came Red Alert with a different selection of vehicles and missions. But now we have Tiberian Sun, which promises to be the best game of its kind ever! Although it uses the same fantastic system which makes all Command & Conquer games so easy and enjoyable to play, Tiberian Sun is a massive step up from Red Alert.

A whole new graphics engine gives the game a brilliant new look and allows Westwood to make the battles even more tense than ever before. Whether you're a veteran of the NOD vs GDI wars or not, *Tiberian Sun* is certainly a game you should be looking forward to.

ONING SOON

The red glow is coming from the defending base.

O Contoured terrain like this makes the battles more realistic. Try to place some units on the higher ground, then get stuck in!

Previously, strategy games have only ever had "functional" graphics. *Tiberian Sun*, however, looks absolutely gorgeous.

One major new graphical feature is the real-time coloured lighting which affects everything on the battlefield to make everything look a lot more solid.

Explosions give off a yellow glow, lights on bases flash when

they're under attack, and there are

even covert night missions. You can just imagine yourself creeping in and taking out enemy floodlights to leave them completely in the dark as you mount a full-scale invasion!

### Night battles are the most impressive.

### Take a look at the screenshots and get ready for what will be the best strategy game of the year. Very soon we'll get to play a near-finished versio, and will bring you a full Coming Soon feature packed with more detail than your brain can handle.